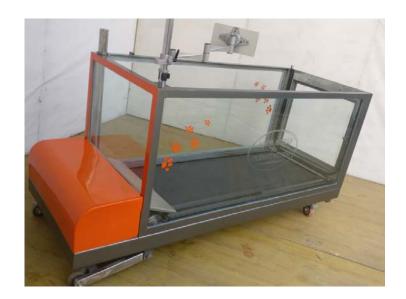

## TREADMILL FOR CANINES

The Oceanic Dog Underwater Treadmill system is designed using the benefits of water (Buoyancy, Resistance and Temperature Control). Our Aqua Treadmill is a tool that can improve the lives of animals which require rehabilitation post surgery & for obesity control.

## **UNLOCK THE POWER OF AQUATICS**

| QUICK FACTS                                 |    |                     |
|---------------------------------------------|----|---------------------|
| Overall Length                              | :- | 82 inches           |
| Overall Width                               | :- | 32 inches           |
| Overall Height                              | :- | 40 inches           |
| Treadmill Speed                             | :- | <b>0.1-15</b> Km/hr |
| CE Approved Electricals EXERCISE CHAMBER    |    |                     |
| Inside Length                               | :- | 66 inches           |
| Inside Width                                | :- | 31 inches           |
| Inside Height                               | :- | 34 inches           |
|                                             |    |                     |
| Water Height                                | :- | 30 inches           |
| Fill/Drain Time                             | :- | 2-3 minutes         |
|                                             |    |                     |
| Running Surface                             | :- | L- 61" X W- 20"     |
| Water Capacity                              | :- | 1150 Ltr            |
|                                             |    |                     |
| ELECTRICALS                                 |    |                     |
| 190-260 VAC / 1 Phase/50 Hz/ 50 Amp Service |    |                     |

| OTHER FEATURES                           |  |  |
|------------------------------------------|--|--|
| 7" Touchscreen Control Panel             |  |  |
| Programmable Treatments                  |  |  |
| Foldable Deck for easy cleaning          |  |  |
| Resistance Jets (optional)               |  |  |
| Water Filtration and Temperature Control |  |  |